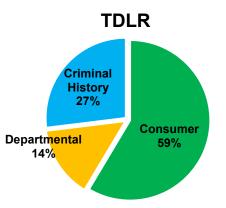

Source of cases opened for Fiscal Year 2020

| Case Outcomes                              | COS          | TDLR           |
|--------------------------------------------|--------------|----------------|
| Commission Orders                          | 1            | 28             |
| Default Orders                             | 78           | 344            |
| Agreed Orders                              | 319          | 853            |
| Penalties Assessed                         | \$480,805.00 | \$2,368,951.00 |
| Penalties Collected                        | \$349,157.50 | \$1,284,467.16 |
| Licenses Revoked (Disciplinary)            | 9            | 62             |
| Licenses Suspended                         | 0            | 4              |
| Licenses Denied/Revoked (Criminal History) | 28           | 240            |
| Cease & Desist Orders                      | 3            | 46             |
| Informally Resolved                        | 1,431        | 8,365          |