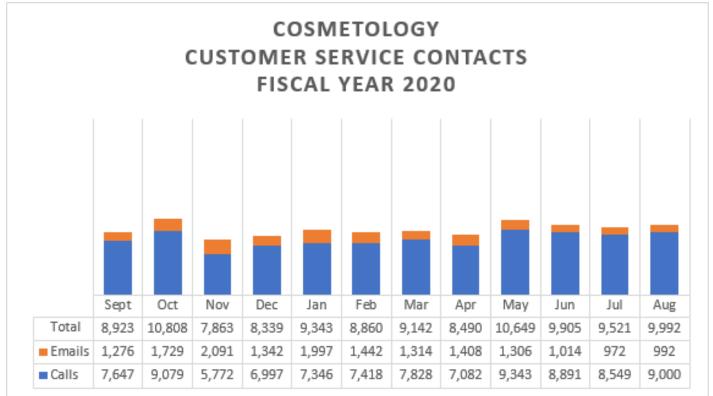

# **Customer Service**

Staff Report for the Advisory Board on Cosmetology – October 5, 2020

**Statistics** 

| CS COVID | -19 Related C | Contacts |
|----------|---------------|----------|
|          | Phone         | Email    |
| March    | 1331          | 297      |
| April    | 1739          | 239      |
| Мау      | 1719          | 387      |
| June     | 328           | 34       |
| July     | 162           | 32       |
| Aug      | 58            | 6        |