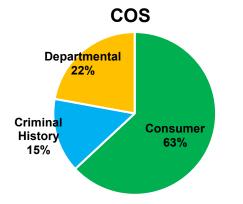

Source of cases opened for Fiscal Year 2020

| Case Outcomes                              | COS          | TDLR           |
|--------------------------------------------|--------------|----------------|
| Commission Orders                          | 1            | 28             |
| Default Orders                             | 78           | 344            |
| Agreed Orders                              | 319          | 853            |
| Penalties Assessed                         | \$480,805.00 | \$2,368,951.00 |
| Penalties Collected                        | \$349,157.50 | \$1,284,467.16 |
| Licenses Revoked (Disciplinary)            | 9            | 62             |
| Licenses Suspended                         | 0            | 4              |
| Licenses Denied/Revoked (Criminal History) | 28           | 240            |
| Cease & Desist Orders                      | 3            | 46             |
| Informally Resolved                        | 1,431        | 8,365          |